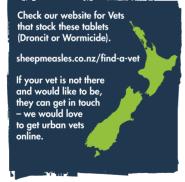

\* Dosing for Sheep Measles is with a very reasonably priced Praziquantel Drug such as Droncit or Wormicide. Alternatively an All Wormer will also do the trick, and whilst more expensive, it will cover other parasites.

Call us on 0800 222 011 sheepmeasles.co.nz/other-dog-owners