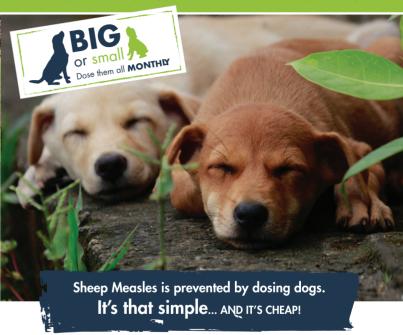

## SHEEP MEASLES CERTIFICATE

Pet dogs can transfer disease to sheep. If you're going near the country please help support our Farmers – dose your dogs.

Just remember the basic rules, so that the Farmer's livelihood is not compromised.

- 1. Always ask the Farmer before going onto his land
- 2. All dogs need to be dosed for Sheep Measles\* at least 48 hours prior (or within a month) of going
- "Scoop your Poop!"

   as always, make sure you have enough bags for the job
- Controlling dogs dogs should be under control at all times when not under supervision

\* Dosing for Sheep Measles is with a very reasonably priced Praziquantel Drug such as Droncit or Wormicide. Alternatively an All Wormer will also do the trick, and whilst more expensive, it will cover other parasites.